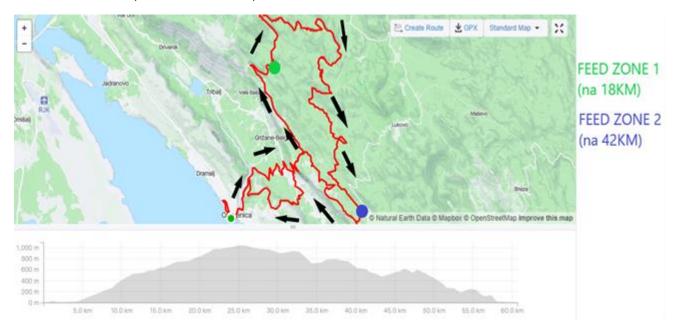

#### A-61km (Altitude-1510m)

Race start is on the main town square and runs under police escorts through city streets towards Grizane. After 7 km we come on gravel climb Peski toward Tić. After 18 km we come on 1st feed zone where the tracks are splitting A on the left and B on the right side. Track A is going slightly up toward Kalac where comes a downhill part. Drive cautiously!! After the downhill, the track A riders return on the wide gravel road toward Pališin and the 2nd feed zone (42 km). After 2nd feed zone there is slight uphill toward Peski after what follows downhill to Grizane and Kotor with the finish at Stjepan Radic Square in Crikvenica.

#### Following contents:

Feed zones are at two places:

A track on 18<sup>th</sup> and 42<sup>nd</sup> km and B track on 18<sup>th</sup> and 29<sup>th</sup> km, escort vehicles, ambulance vehicle.