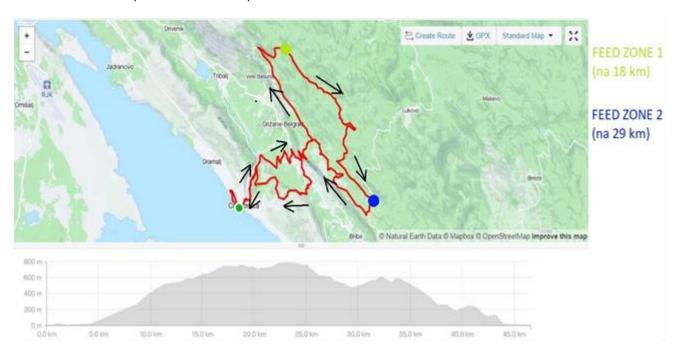

## B-47km (Altitude-1130m)

Race start is on the main town square and runs under police escorts through city streets towards Grizane. After 7 km we come on gravel climb Peski toward Tić. After 18 km we come on 1st feed zone where the tracks are splitting A on the left and B on the right side. Track B is going slightly up on the wide gravel road toward Pališin and the 2nd feed zone (29 km). After 2nd feed zone there is slight uphill toward Peski after what follows downhill to Grizane and Kotor with the finish at Stjepan Radic Square in Crikvenica.

#### Following contents:

Feed zones are at two places:

A track on 18<sup>th</sup> and 42<sup>nd</sup> km and B track on 18<sup>th</sup> and 29<sup>th</sup> km, escort vehicles, ambulance vehicle.